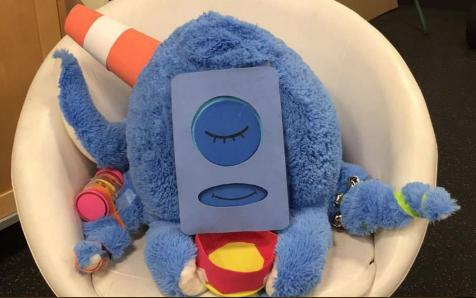

#### **Teddy Controller**

- Recognised as HID
- Various sensors
- RGB led & vibration output
- Completely soft

#### Learnings

- People get attached
- Shapes context
- Player Expectations
- Emotional connections need time
- Direct Input feedback necessary
- Strong opinions on how to treat the bear